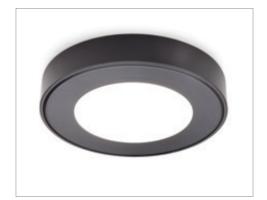

# Surface LED spotlight with diffuse light projection

N This drawing shows the spotlight's overall dimensions. See installation manual for more details.

ATOM SP was designed for surface installation without the need to drill complex holes in the furniture.

It is mounted simply by fixing the spacer with the two screws supplied, then applying the spotlight and pressing lightly.

ATOM SP incorporates a special LED module with LGP diffuser ensuring a uniform projection beam without the dot effect.