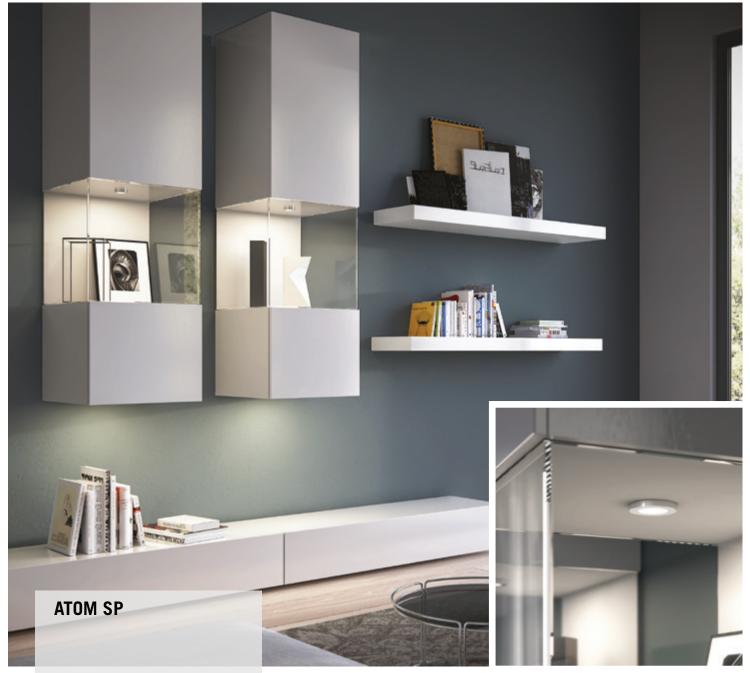

N This drawing shows the spotlight's overall dimensions. See installation manual for more details.

ATOM SP was designed for surface installation without the need to drill complex holes in the furniture.

It is mounted simply by fixing the spacer with the two screws supplied, then applying the spotlight and pressing lightly.

ATOM SP incorporates a special LED module with LGP diffuser ensuring a uniform projection beam without the dot effect.