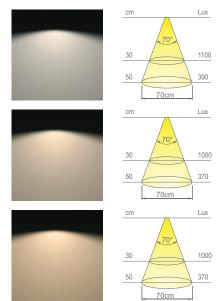

#### Installation:

surface

Colour appearancenatural whiteColour temperature4000 KLuminous flux195 ImLuminous efficiency65 Im/WCRI $Ra \ge 80$ 

Colour appearancesuper warm whiteColour temperature2700 KLuminous flux180 lmLuminous efficiency60 lm/W